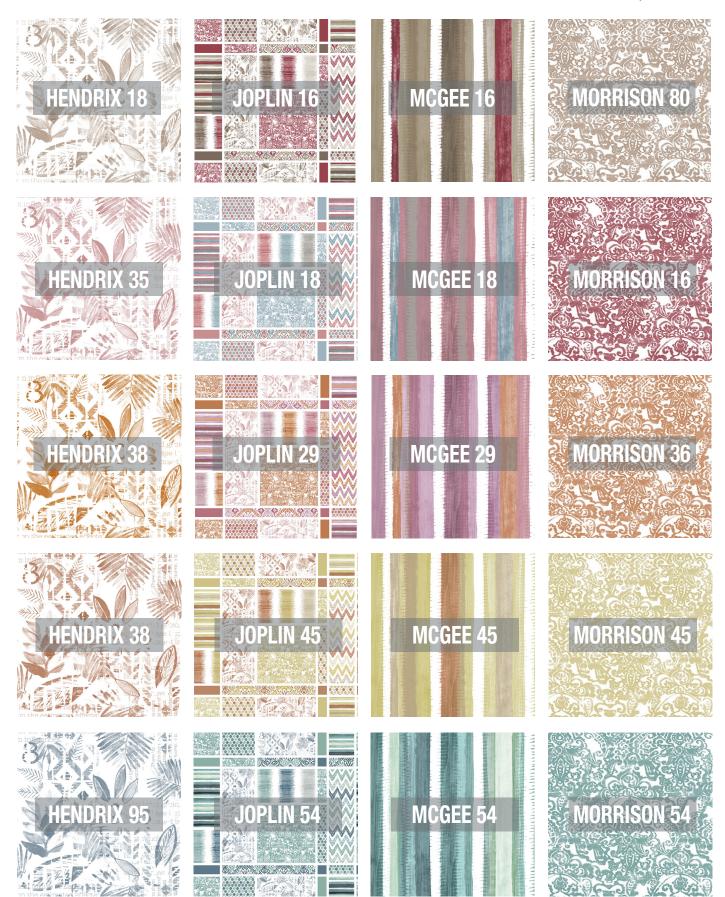

## Technical Details



#### **JOPLIN COLLECTION**

**Colors** 



Collection 2018

Manufacturer Comersan

Made in Spain

Patterned Design

Composition 100% PES

40.000 Cycles

5 (1 worst - 8 best) Resistance to light

Rub test 5 (1 worst - 5 best)

Resistance to washing 5 (1-5)

#### \* Would you like to learn more? Check the FAQS section in our website.



## We recommend using this fabric for:



All models are manufactured by Fama Sofas, whose quality system is certified by AENOR and IQNET, according to ISO 9001-2008, with certificate number ER 0790/1999.

All models have passed the tests required for granting the quality control label from Aidima-Cetem laboratories.













## **HENDRIX-MORRISON-JOPLIN-MCGEE**

# Comersan fábrica de tejidos